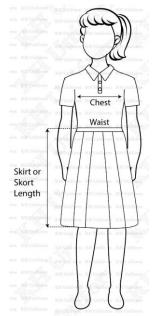

U Refer to the next page for the measurements.

All measurements in inches (except for socks) and prices are inclusive of GST.

| RI | 0 | us | F | \$9 | n | n |
|----|---|----|---|-----|---|---|
|    |   |    |   |     |   |   |

Your Chest Length

| 33   | 34   | 36   | 39   | 42   | 44 | 46   | 49 | 50   | 56 |
|------|------|------|------|------|----|------|----|------|----|
| 21.5 | 22.5 | 23.5 | 24.5 | 24.5 | 25 | 25.5 | 26 | 27.5 | 27 |
| 30   | 32   | 34   | 36   | 38   | 40 | 42   | 44 | 46   | 48 |

#### **SKORTS \$12.00**

Your Waist
Length
Suggested Size

| 24   | 26   | 28 | 30 | 32   | 34   | 36   | 38 | 40 |
|------|------|----|----|------|------|------|----|----|
| 18.5 | 18.5 | 19 | 19 | 19.5 | 19.5 | 19.5 | 20 | 20 |
| 24   | 26   | 28 | 30 | 32   | 34   | 36   | 38 | 40 |