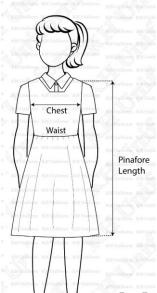

#### **PINAFORE \$14.00**

Suggested Size

Suggested Size

Your Chest Length

| 30 | 32 | 34 | 36 | 38 | 40 | 42 | 44 | 46 |
|----|----|----|----|----|----|----|----|----|
| 30 | 32 | 34 | 36 | 38 | 40 | 41 | 42 | 43 |
| 30 | 32 | 34 | 36 | 38 | 40 | 42 | 44 | 46 |