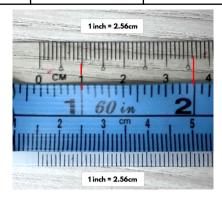

#### **SOCKS \$2.00**

Suggested Size

Size Est. Foot Size (cm)

| S     | M     | L     | XL    | 2XL   |
|-------|-------|-------|-------|-------|
| 19-20 | 21-22 | 23-24 | 25-26 | 27-28 |

Prepare a cloth measuring tape and ensure that the tape is denominated in international inch value.

1 inch = 2.56cm.

For Exchange Policy information, please visit our website at https://khuniform.com/exchange-policy/

<sup>\*</sup> Email: sales@khuniform.com or Tel No. 6479 6811 (9.00am-12.00pm/1.00pm-5.00pm) \*